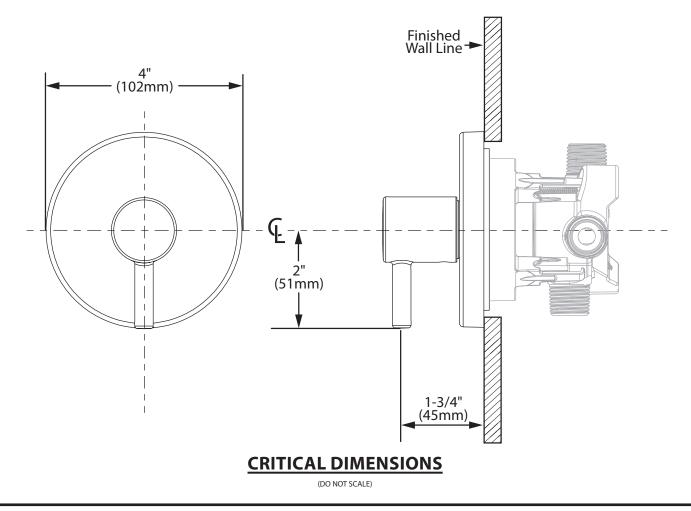

ALIGN™ M-CORE<sup>™</sup> Transfer Valve Trim Kit

# Models: UT4191 series

Valve: U231 series or U361 series valves

SPC1696 5000040827

05/27/2020 : Released 00