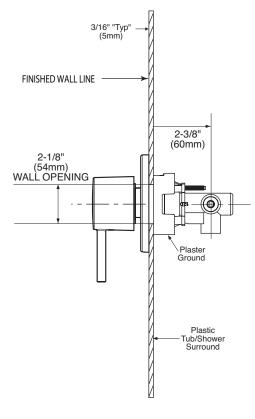

## **Thin Wall Installation**

CRITICAL DIMENSIONS

FOR MORE INFORMATION CALL: 1-800-BUY-MOEN

www.moen.com

(109mm)