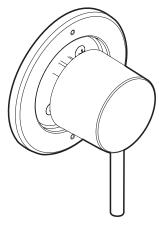

ALIGN™ Two/Three Function Transfer Valve Trim Kit

Model: T4191 series

**Valve:** 3372 or 3375