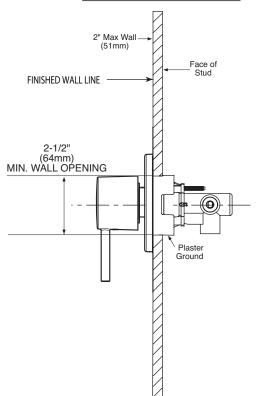

# **MOEN**<sup>®</sup>

# Specifications

#### **DESCRIPTION**

- Metal construction with various finishes identified by suffix OPERATION
- Rotational control with 180° of rotation with stops

#### **STANDARDS**

- Third party certified to ASME A112.18.1/CSA B125.1 and all applicable requirements referenced therein
- ADA 🕭 for lever handle

#### WARRANTY

- Lifetime limited warranty against leaks, drips and finish defects to the original homeowner
- 10 year limited warranty when used in a multifamily installation
- 5 year limited warranty when used in a commercial installation Visit www.moen.com/support for complete details and limitations



ALIGN™ Two/Three Function Transfer Valve Trim Kit

Model: T4191 series

**Valve:** 3372 or 3375

## **Thick Wall Installation**



## **Thin Wall Installation**





CRITICAL DIMENSIONS

FOR MORE INFORMATION CALL: 1-800-BUY-MOEN

www.moen.com

(109mm)