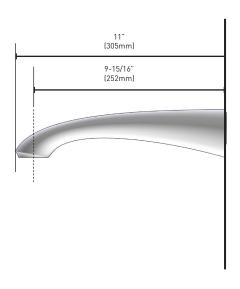

# **MOEN**<sup>®</sup>

### **DESCRIPTION**

- Metal construction with various finishes identified by suffix
- 10" Ultra thin tub spout allows for a longer distance between the wall and the tub
- Designed to be installed on MANCIS, MANCXS, or MANXS brass spout manifolds

#### WARRANTY

- Lifetime limited warranty against leaks, drips and finish defects to the original homeowner
- 10 year limited warranty when used in a multifamily installation
- 5 year limited warranty when used in a commercial installation
- Visit www.moen.com/support for complete details and limitations

## Specifications



## Glyde<sup>TM</sup> 10" NON-DIVERTING TUB SPOUT

MODELS: TF195386 TF195386BL TF195386BN





### CRITICAL DIMENSIONS

DO NOT SCALE