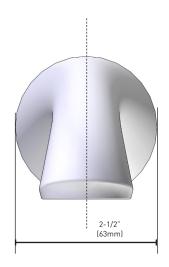

# **MOEN**<sup>®</sup>

### **DESCRIPTION**

- Metal construction with various finishes identified by suffix
- 10" Ultra thin tub spout allows for a longer distance between the wall and the tub
- Designed to be installed on MANCIS, MANCXS, or MANXS brass spout manifolds

#### WARRANTY

- Lifetime limited warranty against leaks, drips and finish defects to the original homeowner
- 10 year limited warranty when used in a multifamily installation
- 5 year limited warranty when used in a commercial installation
- Visit www.moen.com/support for complete details and limitations

## Specifications



## Glyde<sup>TM</sup> 10" NON-DIVERTING TUB SPOUT

MODELS: TF195386 TF195386BL TF195386BN





### CRITICAL DIMENSIONS

DO NOT SCALE