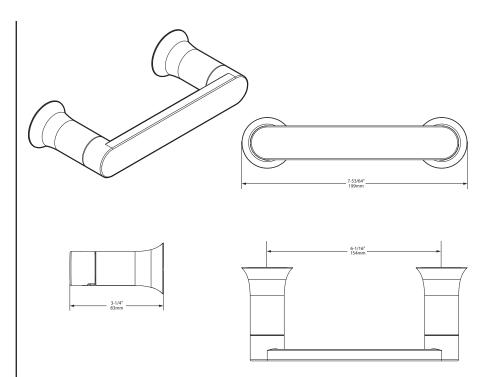

# Genta<sup>™</sup> Technical Specification

Paper Holder

**BH3808** 

#### **Stock Numbers:**

- ☐ BH3808CH Paper Holder Chrome Finish
- ☐ BH3808BN Paper Holder Brushed Nickel Finish
- BH3808BL Paper Holder
  Matte Black Finish

## **Dimensions:**



# **Materials:**

Paper Holder is constructed of zinc.

## **Installation Instructions:**

- 1. Remove the mounting bracket from the body by loosening the setscrew.
- 2. Position the assembled unit on the wall where desired.
- 3. Lightly mark the outline of each base.
- 4. Center a mounting bracket within each base outline with "UP" facing you.
- 5. Mark the 2 large hole locations of each mounting bracket.
- 6. Attach each mounting bracket to the wall, using the wall anchors provided
- 7. Mount each base on the corresponding mounting bracket. Check and make sure that the base set screw hole(s) are facing down. Assemble a set screw to each base. Use the allen wrench included in hardware kit to tighten each set screw and secure the assembly to the mounting bracket(s).

### **Installation I