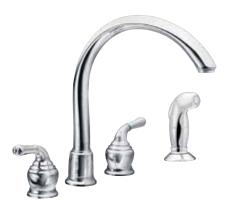

Two-Handle Cathedral Spout Faucet with side spray / 7786

Shown with handle inserts 97557

**Two-Handle Bar/Prep Faucet** / 5996

Shown with handle inserts 97557