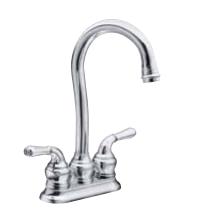

Two-Handle Cathedral Spout Faucet with side spray / 7786

Shown with handle inserts 97557

**Two-Handle Bar/Prep Faucet** / 5996

Shown with handle inserts 97557