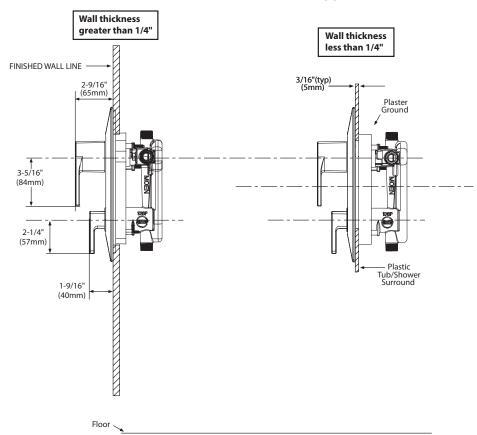

mperature limit stop to control maximum hot water temperature
- 90° rotation of transfer valve handle with stops
- Pressure balancing mechanism maintains selected discharge temperature to ± 3°

### **STANDARDS**

- Third party certified to ASME A112.18.1/CSA B-125.1
- ADA (a) for lever handles

- Lifetime limited warranty against leaks, drips and finish defects to the original homeowner
- 10 year limited warranty when used in a multifamily installation
- 5 year limited warranty when used in a commercial installation Visit www.moen.com/support for complete details and limitations

## Specifications



VIA™ POSI-TEMP® with Built-In 3 Function **Transfer Valve Trim** 

**Models:** TS8710 series

Fits Valves: 2521

> 2551 2571

2581



Refer to valve specification sheet for cutout dimensions



## CRITICAL DIMENSIONS