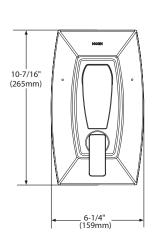

## Specifications

VIA™ POSI-TEMP® with Built-In 3 Function **Transfer Valve Trim** 

**Models:** TS8710 series

Fits Valves: 2521

> 2551 2571

2581

Refer to valve specification sheet for cutout dimensions