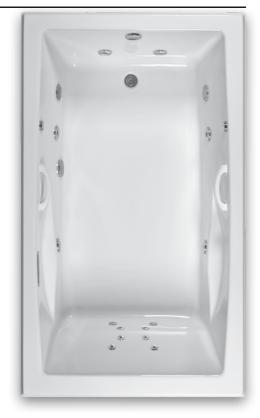

Swirl-way® Rectangular Whirlpool or Bathtub

### **Bathtub and Whirlpool Features** .

- 72" x 42" x 22-1/2" rectangular bathtub
- Sculpted armrests and lumbar backrest
- One pillow
- Drop-in or undermount installation
- Two decorative handles
- Mansfield® Limited Ten Year Warranty
- Available in standard colors (white, almond, biscuit and bone) and premium colors (British khaki, sterling silver, black and ice gray)

## **Basic Whirlpool Features**

- Hydro-V back jet system
- Single speed pump
- 1-button electronic keypad
- Color match trim
- Dual air controls

## **Luxury Whirlpool Features**

- Hydro-V back jet system
- Variable speed pump
- 5-button electronic keypad with digital temperature readout
- Metal trim upgrades
- Chromotherapy system
- In-line heater