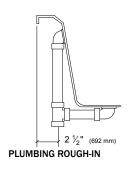

### **Technical Information**

Pump location shown for clarity. STD - Standard Location

Rough-in measurements my vary 1/4" (+/-)

No apron available on this model

These dimensions are nominal and subject to change without notice.