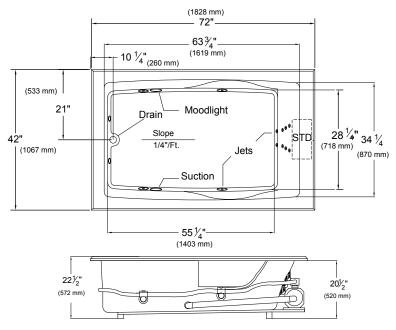

### **Technical Information**

Pump location shown for clarity. STD - Standard Location

Rough-in measurements my vary 1/4" (+/-)

No apron available on this model

These dimensions are nominal and subject to change without notice.