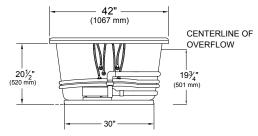

### **Technical Information**

Pump location shown for clarity. STD - Standard Location

Rough-in measurements my vary 1/4" (+/-)

No apron available on this model

These dimensions are nominal and subject to change without notice.