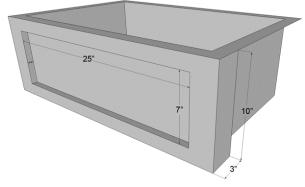

# C071-30SS

FARMHOUSE KITCHEN SINK WITH INSET APRON FRONT

# DETAILS

Installation Type: Undermount

Materials: Stainless Steel

Handcrafted Smooth Metal

Standard 3.5" Drain, No Overflow

Optional Panel Options: PNL101-106, PNL302-303

Each sink is hand-crafted; no two sinks will be the same

NOTE: Due to the handmade nature of the sink, dimensions are approximate and variations in the metal may be visible.