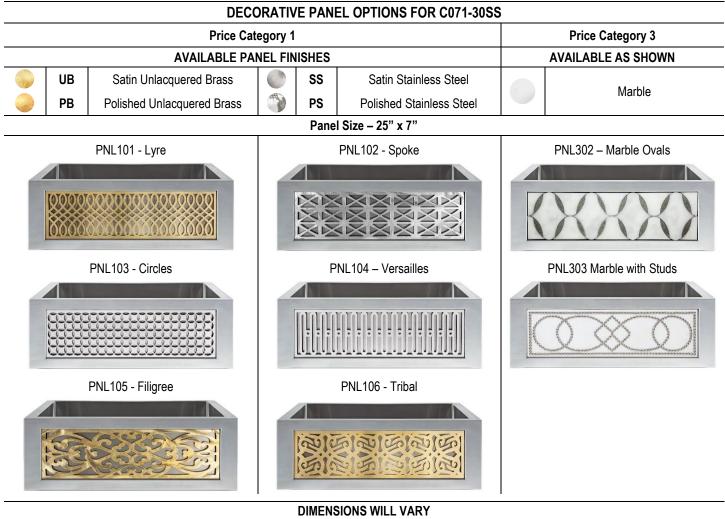

# DETAILS

Installation Type: Undermount

Materials: Stainless Steel

Handcrafted Smooth Metal

Standard 3.5" Drain, No Overflow

Optional Panel Options: PNL101-106, PNL302-303

Each sink is hand-crafted; no two sinks will be the same

### **AVAILABLE SINK FINISHES**

|                  | SS   | Satin Stainless Steel |  |  |  |
|------------------|------|-----------------------|--|--|--|
| AVAILABLE DRAINS |      |                       |  |  |  |
|                  | D002 | Packat Strainer       |  |  |  |