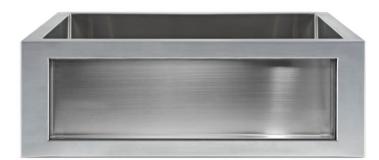

# C071-30SS

FARMHOUSE KITCHEN SINK WITH INSET APRON FRONT

# DETAILS

Installation Type: Undermount

Materials: Stainless Steel

Handcrafted Smooth Metal

Standard 3.5" Drain, No Overflow

Optional Panel Options: PNL101-106, PNL302-303

Each sink is hand-crafted; no two sinks will be the same