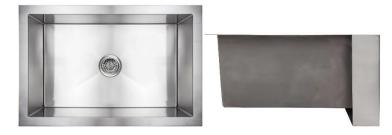

# DETAILS

Installation Type: Undermount

Materials: Stainless Steel

Handcrafted Smooth Metal

Standard 3.5" Drain, No Overflow

Optional Panel Options: PNL101-106, PNL302-303

Each sink is hand-crafted; no two sinks will be the same

# INSTALLATION

Drain should be installed first.

<u>UNDERMOUNT:</u> Cuts in countertop are up to the discretion of the installer. Clips or other installation method must be provided by the fabricator/installer. Use 100% silicone to adhere sink to countertop. Clean any excess silicone from sink surface to avoid damaging the finish.