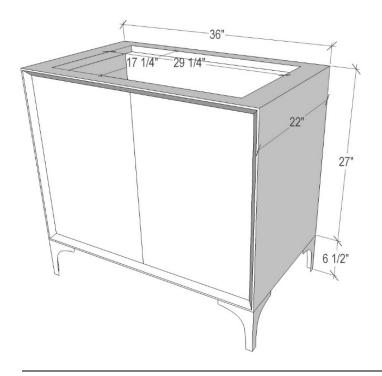

### **DETAILS**

1" Plywood Construction

Gloss Finish

Full 3/4" Finished Back

Adjustable Interior Shelf

3 Way Adjustable European Soft Close Hinges

Multiple Leg Height Options

# 36" VANITY TOP OPTIONS (See Vanity Top Spec Sheet for Details)

Outside Diameter W 36" D 22" H 1.5" Includes 4" BacklashVT36W-0118" x 12" Sink Cutout with 1 Faucet HoleVT36W-0318" x 12" Sink Cutout with 3 Faucet Holes