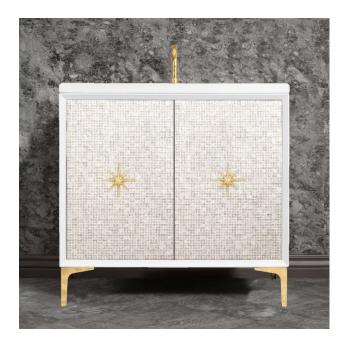

## **VAN36W-028**

36" WHITE MOTHER OF PEARL WITH STAR HARDWARE

### **DETAILS**

1" Plywood Construction

Gloss Finish

Full 3/4" Finished Back

Adjustable Interior Shelf

3 Way Adjustable European Soft Close Hinges

Multiple Leg Height Options

### HARDWARE AND LEG FINISH OPTIONS

PB Polished Brass

SB Satin Brass