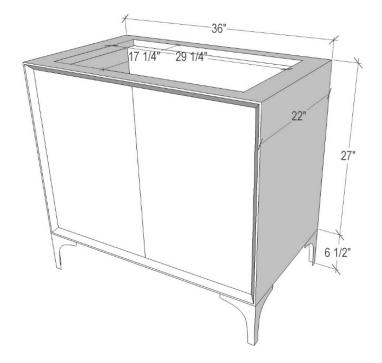

# 36" VANITY TOP OPTIONS (See Vanity Top Spec Sheet for Details)

Outside DiameterW 36" D 22" H 1.5"Includes 4" BacklashVT36W-0118" x 12" Sink Cutout with 1 Faucet HoleVT36W-0318" x 12" Sink Cutout with 3 Faucet Holes