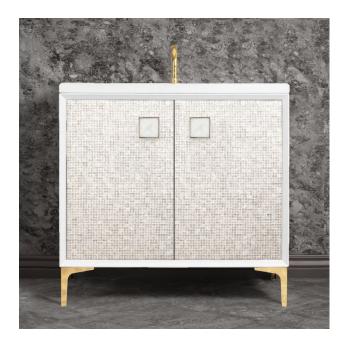

## VAN36W-015-01

36" WHITE MOTHER OF PEARL WITH 3" ARTISAN GLASS HARDWARE WHITE PRISM GLASS

### **DETAILS**

1" Plywood Construction

Gloss Finish

Full 3/4" Finished Back

Adjustable Interior Shelf

3 Way Adjustable European Soft Close Hinges

Multiple Leg Height Options

### HARDWARE AND LEG FINISH OPTIONS

PB Polished Brass
SB Satin Brass
PN Polished Nickel
SN Satin Nickel