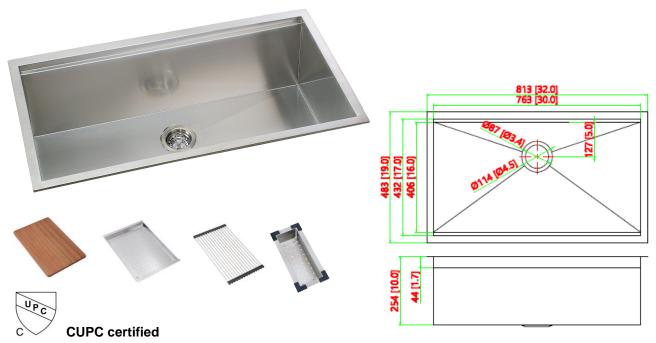

#### **DESIGN FEATURES**

Bowl depth 10" with inside bowl dimensions 30"X17", and over all 32"X19".

**Finish:** Inside bowl surfaces polished to a uniform satin finish.

Underside: High density sound absorption pads covered with a thick rubberized insulation layer on all

bottom surfaces.

Other: Standard drain opening 3 1/2".

Minimum cabinet size 36"

Product shall be specified as SS-ORi-LES32