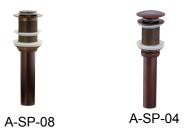

4580 W Roosevelt Rd Hillside, IL 60162 www.Lenovasinks.com Phone: 877-733-1098

#### **SPECIFICATIONS**

#### **MODEL CB-126**

### **GENERAL**

Fine quality and Hand Finish Copper bathroom undermount sink. This sink like art and hand made by LENOVA artist with passion.

#### **DESIGN FEATURES**

Bowl depth 5-1/2" and overall size: Dla: 19-1/4" inside size: Dia:17"

Finish: Beautiful hand carved finish inside and outside.

Material: Fine Quality extra thick 14 gauge copper.

Other: Drain opening 1-3/4"



Product shall be specified as CB-126

#### **OPTIONAL ACCESSORIES:**

Bath Sink Drain: A-SP-08, A-SP-04



## Warranty:

Limited 1 year warranty against manufacturer defects and craftsmanship.

# **Codes/Standards Applicable:**

ASME A112.19.3/CSA B45.4