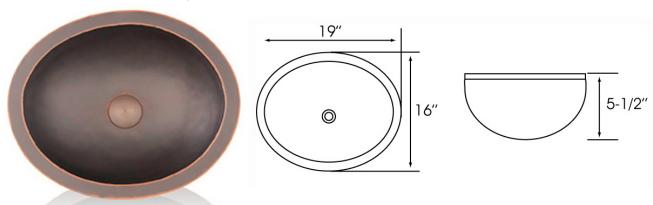

#### **MODEL CB-126**

#### **DESIGN FEATURES**

Bowl depth 5-1/2" and overall size: Dla: 19-1/4" inside size: Dia:17"

Finish: Beautiful hand carved finish inside and outside.

Material: Fine Quality extra thick 14 gauge copper.

Other: Drain opening 1-3/4"

Product shall be specified as CB-126