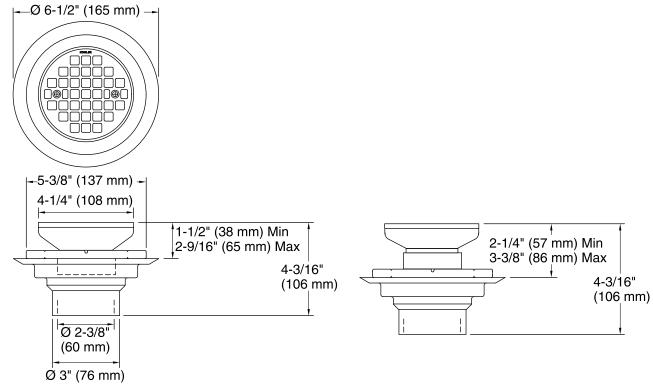

# **Technical Information**

All product dimensions are nominal.

# Clearflo Tile-in Shower Drain K-9135

**Collar with Threads Facing Down** 

## Collar with Threads Facing Up