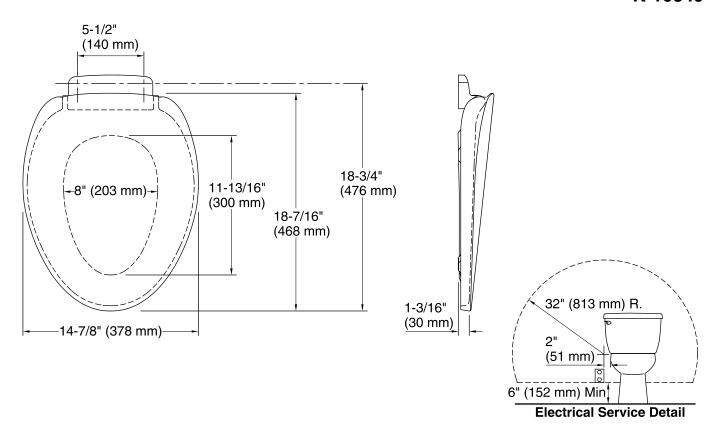

### **Technical Information**

All product dimensions are nominal.

Seat shape type: Elongated

Seat front type: Closed-front

Seat-mounting holes: 5-1/2" (140 mm)

Bluetooth® range: 33 ft (0.8 m)

Bluetooth® version: 4.2

Power cord length: 60" (1524 mm)

Do not use an extension cord with this product. To avoid possible product malfunction, do not plug in the seat until instructed to do so. Locate the receptacle at least 6" (152 mm) above the floor, and within a 32" (813 mm) radius measured 2" (51 mm) from the bowl ledge.