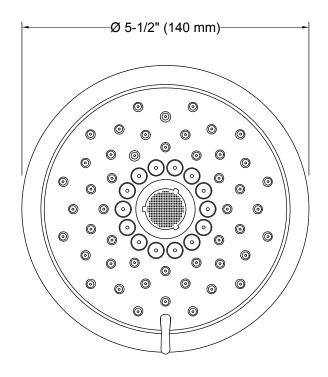

### **Features**

- Advanced spray engine provides three experiences: full coverage, pulsating massage, and silk spray.
- Full coverage spray produces an encompassing spray for everyday use and utilizes Katalyst® air induction to create large, full drops.
- Pulsating massage spray targets sore muscles to ease away aches and pains.
- Silk spray releases a dense, luxurious spray ideal for rinsing.
- MasterClean<sup>™</sup> spray nozzles prohibit mineral build-up for easy cleaning.
- Thumb tab allows for a smooth transition between sprays.
- MasterClean<sup>™</sup> spray nozzles prohibit mineral buildup for easy cleaning.
- 1.75 gpm (gallons per minute) flow rate.
- Shower arm and flange not included.

### **Technical Information**

All product dimensions are nominal.