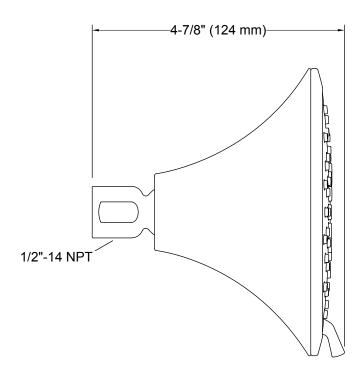

### Installation

- Coordinates with Forté®, Alteo®, and Refinia® faucets and accessories.
- 1/2-inch 14 NPT connection.
- Wall-mount.

### **Technical Information**

All product dimensions are nominal.

### Showerhead/Body Spray:

Rated maximum flow: 1.75 gal/min (6.6 l/min)