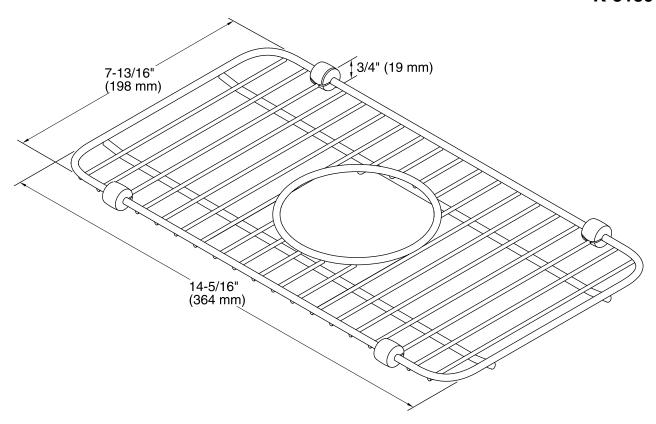

# Iron/Tones® Sink Rack K-5139

### **Features**

- Fits in the small bowl of the K-6625 Iron/Tones Smart Divide® kitchen sink.
- Durable stainless-steel construction.
- Helps protect sink surface from daily wear.
- Innovative wheels around the perimeter provide a secure fit and reduce debris buildup.
- Dishwasher safe.



K-6625 Top-/Under-Mount Kitchen Sink



## Codes/Standards

None Applicable

**KOHLER® One-Year Limited Warranty** 

See website for detailed warranty information.

Available Colors/Finishes

Color tiles intended for reference only.

**Color Code Description** 

-ST Stainless Steel







# Iron/Tones®

Sink Rack K-5139



## **Technical Information**

All product dimensions are nominal.