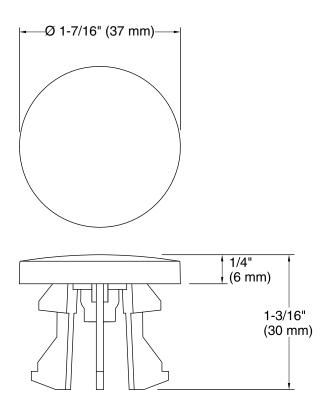

te for detailed warranty information.

#### Available Colors/Finishes

Color tiles intended for reference only.

| Color | Code | Description                   |
|-------|------|-------------------------------|
|       | CP   | Polished Chrome               |
|       | SN   | Vibrant® Polished Nickel      |
|       | AF   | Vibrant® French Gold          |
|       | BGD  | Vibrant® Moderne Brushed Gold |
|       | G    | Brushed Chrome                |
|       | BN   | Vibrant® Brushed Nickel       |
|       | BV   | Vibrant® Brushed Bronze       |
|       | 2BZ  | Oil-Rubbed Bronze             |
|       | BL   | Matte Black                   |
|       | TT   | Titanium                      |
|       | VNT  | Vintage Nickel                |





# Escale® Bathroom Sink Overflow Cap K-4061



#### **Technical Information**

All product dimensions are nominal.

#### **Notes**

Install this product according to the installation guide.