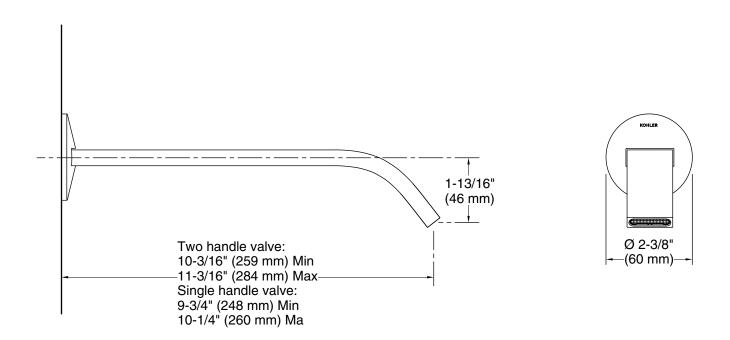

### **Features**

- Stationary spout
- 10-7/16" (265 mm) spout reach
- 1.2 gpm (4.5 lpm) maximum flow rate at 60 psi (4.14 bar)
- Drain sold separately
- Coordinates with other products in the Components collection

## **Technical Information**

All product dimensions are nominal.

Faucet:

Flow rate: 1.2 gal/min (4.5 l/min)

Pressure: 60 psi (4.1 bar)

Drain included: No

Spout:

Spout reach: 10-7/16" (265 mm)