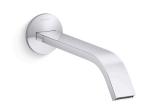

# **Components®**

**KOHLER** Faucets Wall-mount bathroom sink faucet spout with Ribbon design, 1.2 gpm

K-T23888

### **Features**

- Stationary spout
- 10-7/16" (265 mm) spout reach
- 1.2 gpm (4.5 lpm) maximum flow rate at 60 psi (4.14 bar)
- Drain sold separately
- Coordinates with other products in the Components collection