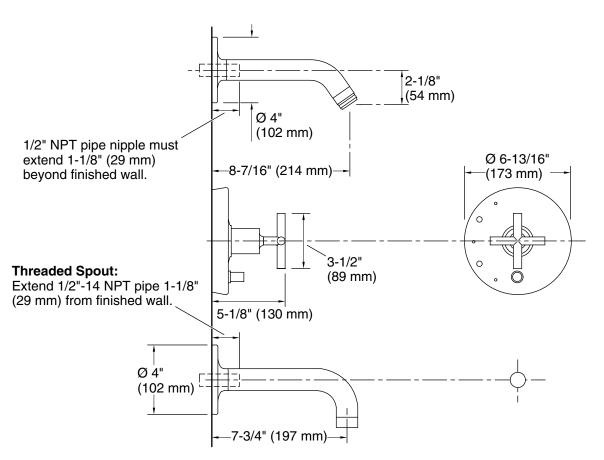

leaner





# Codes/Standards

ASME A112.18.1/CSA B125.1

## **KOHLER®** Faucet Lifetime Limited Warrantv

See website for detailed warranty information.

# **Available Colors/Finishes**

Color tiles intended for reference only.

| Color | Code | Description                       |
|-------|------|-----------------------------------|
|       | CP   | Polished Chrome                   |
|       | SN   | Vibrant® Polished Nickel          |
|       | BN   | Vibrant® Brushed Nickel           |
|       | BV   | Vibrant® Brushed Bronze           |
|       | BL   | Matte Black                       |
|       | 2MB  | Vibrant® Brushed Moderne<br>Brass |



# **Purist**®

KOHLER, Faucets Rite-Temp® bath and shower trim kit with push-button diverter and cross handle, without showerhead K-T14421-3L



# **Technical Information**

All product dimensions are nominal.

## Notes

Install this product according to the installation instructions.

Avoid cross-flow conditions. Do not install shutoff device on either valve outlet.

Cap the shower outlet if deck-mount spout, diverter, or handshower is connected to the spout outlet.