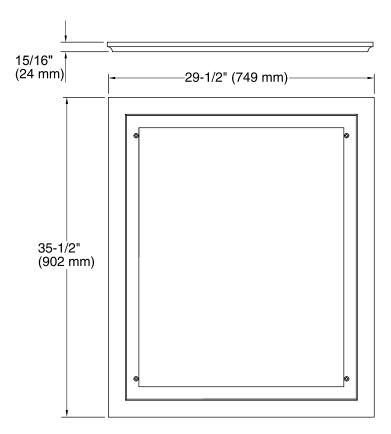

easy installation.

## Material

Solid wood and veneers.

### **Recommended Products/Accessories**

K-99007-TL Lighted Medicine Cabinet K-99006 Medicine Cabinet K-99007-SCF Medicine Cabinet



## Codes/Standards

EPA TSCA Title VI CARB P2

## **KOHLER® One-Year Limited Warranty**

See website for detailed warranty information.

## **Available Colors/Finishes**

Color tiles intended for reference only.

| Color | Code | Description   |
|-------|------|---------------|
|       | 1WA  | Linen White   |
|       | 1WG  | Cherry Tweed  |
|       | 1WB  | Claret Suede  |
|       | 1WH  | Woolen Oak    |
|       | 1WC  | Felt Grey     |
|       | 1WE  | Terry Walnut  |
|       | 1WT  | Mohair Grey   |
|       | 1WU  | Batiste Black |





# Poplin® Marabou®

Medicine Cabinet Surround K-99663-24



## **Technical Information**

All product dimensions are nominal.

### **Notes**

Install this product according to the installation guide.