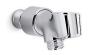

### **Features**

- Easily mounts on the end of your shower arm.
- Brass ball joint pivots to angle handshower.
- Fits most standard handshower hoses and handshowers.