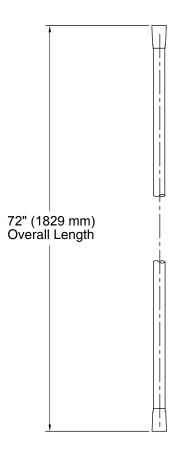

### **Technical Information**

All product dimensions are nominal.

### **Features**

- 72-inch hose length.
- Swivel base helps reach target areas.
- For use with a handshower (sold separately).