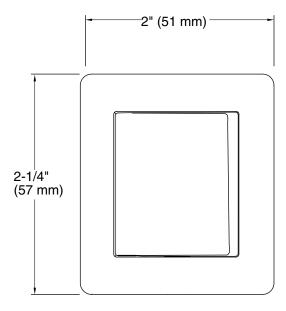

# **Technical Information**

All product dimensions are nominal.

Material: Metal