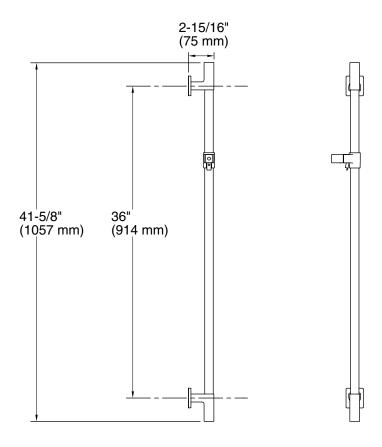

showering accessories.

#### Material

KOHLER finishes resist corrosion and tarnishing.

### Installation

Wall-mount.

## **Recommended Products/Accessories**

K-23723 Faucet cleaner



| ADA | CSA B | 651 | ОВС |
|-----|-------|-----|-----|
|-----|-------|-----|-----|

## Codes/Standards

ASME A112.18.1/CSA B125.1 ADA ICC/ANSI A117.1 CSA B651 OBC

# KOHLER® Faucet Lifetime Limited Warranty

See website for detailed warranty information.

## Available Colors/Finishes

Color tiles intended for reference only.

| Color | Code | Description             |
|-------|------|-------------------------|
|       | CP   | Polished Chrome         |
|       | BN   | Vibrant® Brushed Nickel |
|       | 2BZ  | Oil-Rubbed Bronze       |
|       | BL   | Matte Black             |





**KOHLER**, Faucets



## **Technical Information**

All product dimensions are nominal.

## **Notes**

Install this product according to the installation guide.

ADA, OBC, CSA B651 compliant when installed to the specific requirements of these regulations.