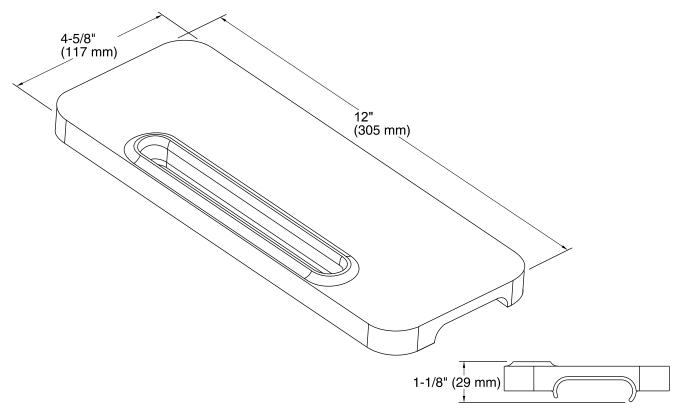

### **Technical Information**

All product dimensions are nominal. Material: Wood