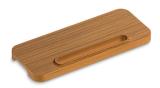

### Features

- For use with KOHLER Choreograph shower barres.
- Made of natural teak wood.
- Easy snap-on installation.

## Choreograph® Teak Barre Shelf K-97629

Codes/Standards None Applicable

KOHLER<sup>®</sup> Limited Warranty – Choreograph<sup>™</sup> Walls and Accessories See website for detailed warranty information.

# Choreograph® Teak Barre Shelf K-97629