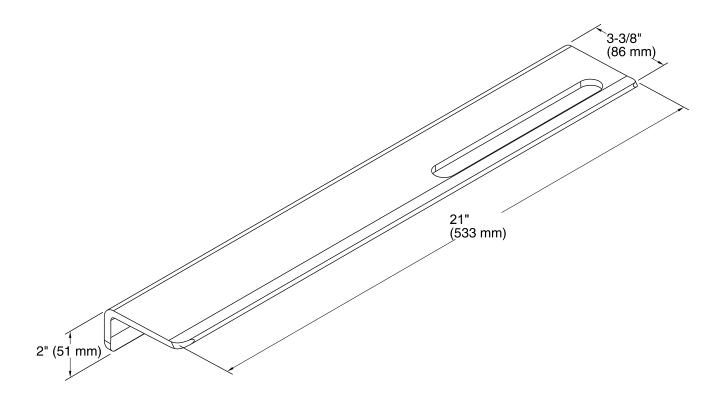

# Choreograph®

21" Floating Shelf K-97623

## **Technical Information**

All product dimensions are nominal. Installation Type: Wall-mount

Material: Anodized Aluminum