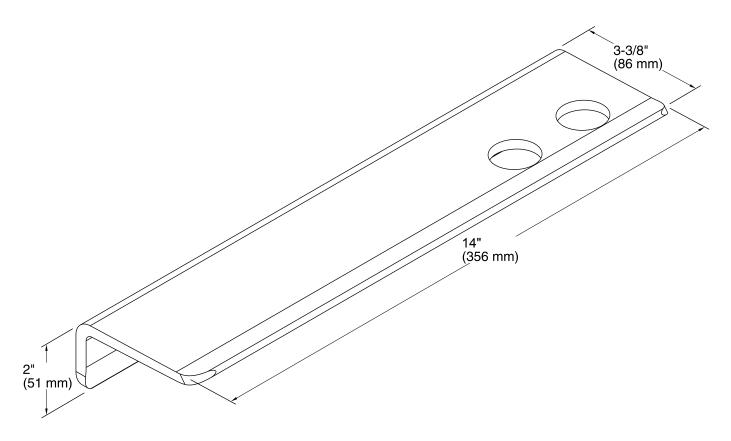

# Choreograph® 14" Floating Shelf K-97622

#### **Technical Information**

All product dimensions are nominal. Installation Type: Wall-mount Material: Anodized Aluminum