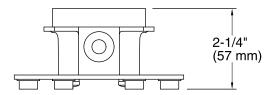

### **Technical Information**

All product dimensions are nominal.

#### **Notes**

Install this product according to the installation guide.

Adequate floor support is required. The wood support must be a minimum of 2" (51 mm) thick by 6" (152 mm) wide. 2x6 lumber is NOT adequate for this application.