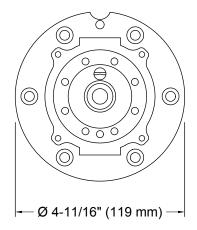

### **Technical Information**

All product dimensions are nominal.

Installed component/s: Test cap, and Mud guard.

Codes/Standards ASME A112.18.1/CSA B125.1

KOHLER® Faucet Lifetime Limited Warranty

See website for detailed warranty information.