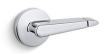

### Features

- Premium metal construction for durability.
- KOHLER finishes resist corrosion and tarnish.
- Left-hand nested trip lever.
- For use with the K-3987 and K-3988 Wellworth, K-3989 Highline, and K-75790 Persuade Curv dual-flush toilets.



# **Codes/Standards**

None Applicable

## KOHLER<sup>®</sup> One-Year Limited Warranty

See website for detailed warranty information.

## **Available Colors/Finishes**

Color tiles intended for reference only.

#### Color Code Description



CP Polished Chrome BN Vibrant® Brushed Nickel

- 2BZ Oil-Rubbed Bronze
- TT Titanium



## Dual-flush Trip Lever K-9237



## Dual-flush Trip Lever K-9237



## **Technical Information**

All product dimensions are nominal. Material: Metal