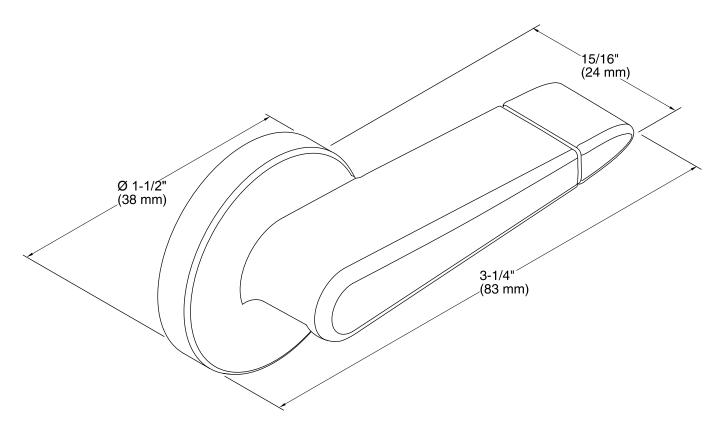

## **Technical Information**

All product dimensions are nominal. Material: Metal