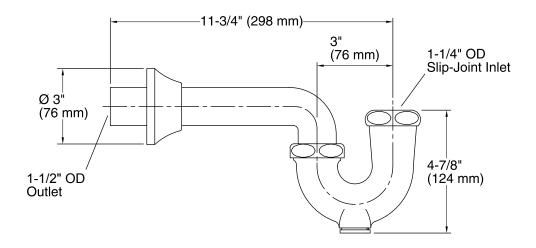

## **KOHLER** Faucets

#### **Features**

- Adjustable rotation on tube outlet
- Slip-joint inlet
- Cleanout plug
- Flange

#### Material

Cast brass construction



#### Codes/Standards

ASME A112.18.2/CSA B125.2 All applicable US Federal and State material regulations

KOHLER® One-Year Limited Warranty See website for detailed warranty information.

#### **Available Colors/Finishes**

Color tiles intended for reference only.

**Color Code Description** 

CP Polished Chrome



# **KOHLER**, Faucets



### **Technical Information**

All product dimensions are nominal.

#### **Notes**

Install this product according to the installation guide.