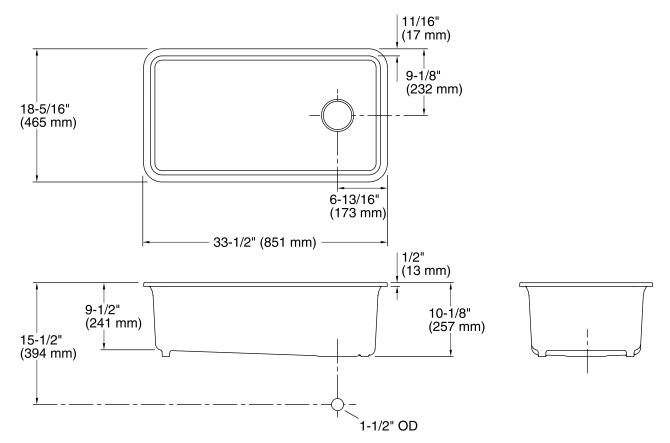

# **Technical Information**

| All product dimensions are nominal. |                                                                                                                     |
|-------------------------------------|---------------------------------------------------------------------------------------------------------------------|
| Bowl configuration:                 | Single                                                                                                              |
| Installation:                       | Under-mount                                                                                                         |
| Min. base cabinet<br>width:         | 36" (914 mm)                                                                                                        |
| Bowl area (Only):                   | Length: 30-9/16" (777 mm)<br>Width: 15-3/8" (391 mm)<br>Bowl depth: 9-1/2" (241 mm)<br>Water depth: 9-1/2" (241 mm) |
| Drain hole:                         | 3-7/8" (98 mm)                                                                                                      |
| Template:                           | 1256394-7, required, included                                                                                       |