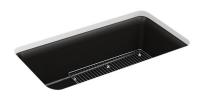

#### Features

- 36-inch minimum base cabinet.
- Single bowl.
- 9-1/2-inch depth.
- No faucet holes.
- Offset drain increases workspace in the sink and storage space underneath.
- Includes K-5196 bottom sink rack.
- Includes cutout templates and installation clips.

# Cairn® Under-Mount Kitchen Sink K-8206