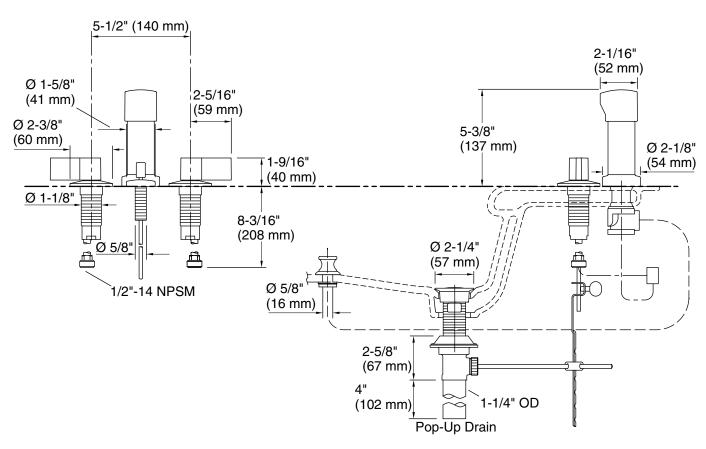

### **Technical Information**

All product dimensions are nominal.

Drain included: Yes
Drain tailpiece Yes

included: