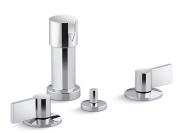

# widespread bidet faucet with Lever handles K-77983-4

### **Features**

- Two lever handles offer separate control of hot and cold water.
- Vertical spray delivers gentle, localized stream of water.
- Fixture-mount vacuum breaker.
- Includes metal pop-up drain with 1-1/4" tailpiece.
- Coordinates with Components faucets, shower trim, and accessories to complete your bathroom.
- UltraGlide® engineered ceramic disc valves resist deterioration and mineral buildup, resulting in long-lasting, reliable performance.