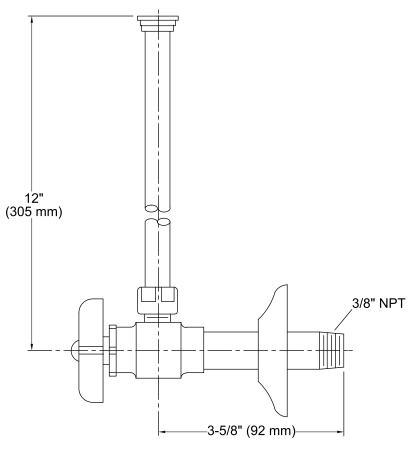

hes**

Color tiles intended for reference only.

| Color                | Code | Description              |
|----------------------|------|--------------------------|
|                      | CP   | Polished Chrome          |
|                      | SN   | Vibrant® Polished Nickel |
|                      | AF   | Vibrant® French Gold     |
|                      | PB   | Vibrant® Polished Brass  |
|                      | G    | Brushed Chrome           |
| in the second second | BN   | Vibrant® Brushed Nickel  |
|                      | BV   | Vibrant® Brushed Bronze  |
|                      | BKB  | Brushed Black            |
|                      | AU   | Polished Gold            |



Angle Supply with Stop (single) K-7637

# KOHLER. Faucets

Angle Supply with Stop (single) K-7637



## **Technical Information**

All product dimensions are nominal.

#### Notes

Install this product according to the installation guide.