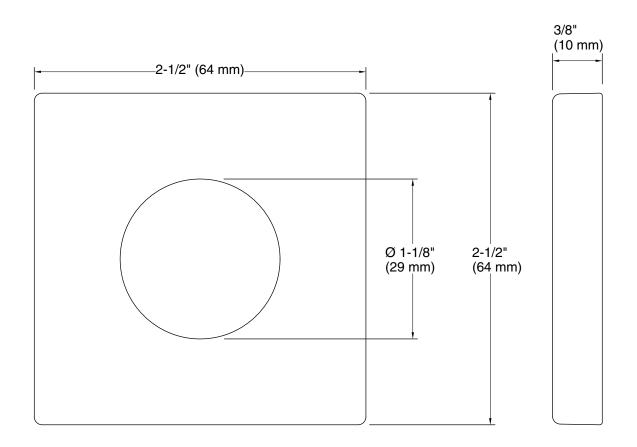

Shower arm with 3-way diverter

K-76331 Shower arm with 2-way diverter

K-76332 Wall-mount rainhead arm with 3-way diverter

K-76333 Wall-mount shower arm with 2-way diverter

K-76336 Rainhead arm with 3-way diverter

K-76337 Rainhead arm with 2-way diverter

K-23723 Faucet cleaner



## Codes/Standards

None Applicable

# KOHLER® Faucet Lifetime Limited Warranty

See website for detailed warranty information.

## Available Colors/Finishes

Color tiles intended for reference only.

| Color | Code | Description              |
|-------|------|--------------------------|
|       | CP   | Polished Chrome          |
|       | SN   | Vibrant® Polished Nickel |
|       | BN   | Vibrant® Brushed Nickel  |
|       | BV   | Vibrant® Brushed Bronze  |
|       | BL   | Matte Black              |







# **Technical Information**

All product dimensions are nominal.

### Notes

Install this product according to the installation guide.