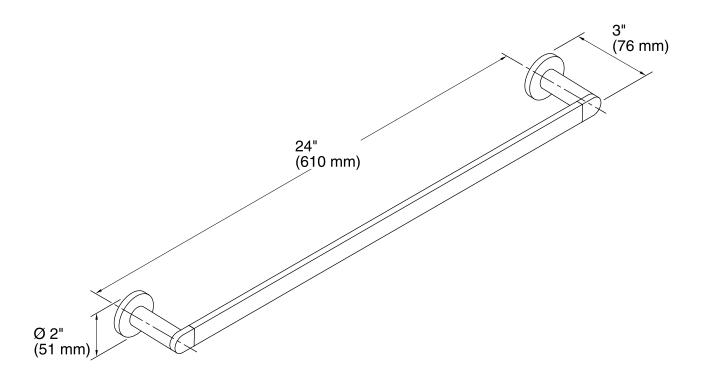

## **Technical Information**

All product dimensions are nominal.

Material: Zinc, Brass