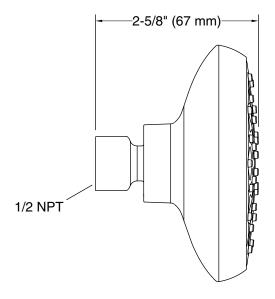

### Installation

- Wall-mount.
- 1/2 -14 NPT connection.
- Shower arm and flange sold separately.

### **Technical Information**

All product dimensions are nominal.

Drain included: No