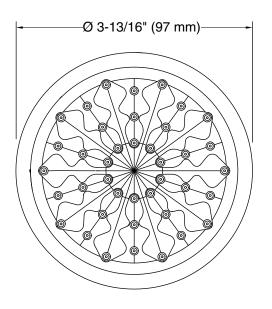

#### **Features**

- Full coverage spray produces an encompassing spray ideal for everyday use.
- 2.5 gpm (9.5 lpm) maximum flow rate at 45 psi (3.1 bar).
- MasterClean<sup>™</sup> sprayface features an easy-to-clean surface that withstands mineral buildup.

### **Technical Information**

All product dimensions are nominal.

Drain included: No