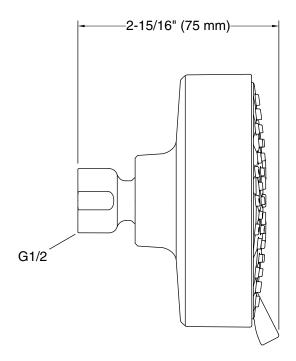

### Installation

- Wall-mount.
- 1/2 -14 NPT connection.
- Shower arm and flange sold separately.

### **Technical Information**

All product dimensions are nominal.