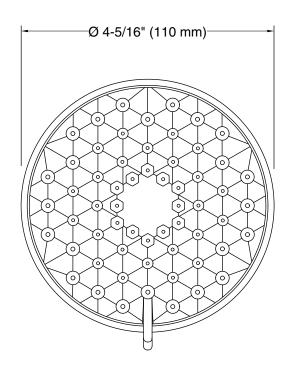

### **Features**

- Advanced spray engine provides three alternate experiences:
  wide coverage, intense drenching, and targeted spray.
- Wide coverage spray produces an encompassing spray for everyday use.
- Intense drenching spray delivers a forceful spray ideal for rinsing shampoo from hair.
- Targeted spray is a focused stream for targeting sore muscles or use as a utility spray.
- Thumb tab allows for a smooth transition between sprays.
- MasterClean<sup>™</sup> sprayface features an easy-to-clean surface that withstands mineral buildup.
- 2.5 gpm (9.5 lpm) maximum flow rate at 45 psi (3.1 bar).

### **Technical Information**

All product dimensions are nominal.