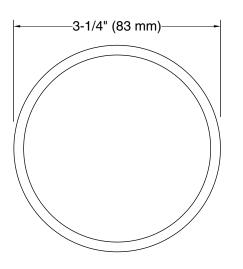

# Clearflo Retrofit Toe-tap Conversion Kit K-7142

#### Features

- Intended to replace existing overflow cover and stopper/drain, flange/toggle linkage
- Toe-tap component installs on most drain bodies with 1-1/2"-11 1/2 NPSM thread
- For KOHLER drains K-7160-AF, K-7160-TF, K-7161-AF, K-7193
- Metal construction

#### **Recommended Products/Accessories**

K-7193 Bath Drain K-23723 Faucet cleaner



Codes/Standards ASME A112.18.2/CSA B125.2

# KOHLER<sup>®</sup> Faucet Lifetime Limited Warranty

See website for detailed warranty information.

## **Available Colors/Finishes**

Color tiles intended for reference only.



# KOHLER, Faucets

# Clearflo Retrofit Toe-tap Conversion Kit K-7142





**Overflow Cover** 

Toe-Tap

### **Technical Information**

All product dimensions are nominal.

#### Notes

Install this product according to the installation instructions.

IMPORTANT! This installation should be performed by a qualified plumber. IMPORTANT! Provide access to the back of the bath. Removing the existing overflow cover may effect the seal. Inspect the back of the bath for leaks after completing this retrofit installation.