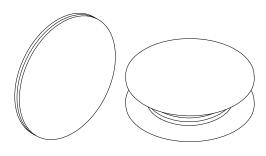

# Clearflo Retrofit Toe-tap Conversion Kit K-7142

#### Features

- Intended to replace existing overflow cover and stopper/drain, flange/toggle linkage
- Toe-tap component installs on most drain bodies with 1-1/2"-11 1/2 NPSM thread
- For KOHLER drains K-7160-AF, K-7160-TF, K-7161-AF, K-7193
- Metal construction

#### **Recommended Products/Accessories**

K-7193 Bath Drain K-23723 Faucet cleaner



Codes/Standards ASME A112.18.2/CSA B125.2

# KOHLER<sup>®</sup> Faucet Lifetime Limited Warranty

See website for detailed warranty information.

## **Available Colors/Finishes**

Color tiles intended for reference only.



# KOHLER, Faucets

# Clearflo Retrofit Toe-tap Conversion Kit K-7142





**Overflow Cover** 

Toe-Tap

### **Technical Information**

All product dimensions are nominal.

#### Notes

Install this product according to the installation instructions.

IMPORTANT! This installation should be performed by a qualified plumber. IMPORTANT! Provide access to the back of the bath. Removing the existing overflow cover may effect the seal. Inspect the back of the bath for leaks after completing this retrofit installation.