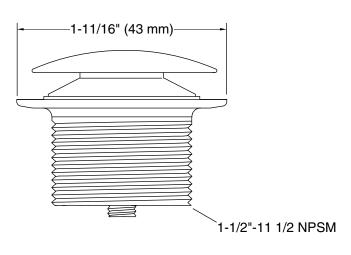

# Clearflo Retrofit Toe-tap Conversion Kit K-7142

#### Features

- Intended to replace existing overflow cover and stopper/drain, flange/toggle linkage
- Toe-tap component installs on most drain bodies with 1-1/2"-11 1/2 NPSM thread
- For KOHLER drains K-7160-AF, K-7160-TF, K-7161-AF, K-7193
- Metal construction

#### **Recommended Products/Accessories**

K-7193 Bath Drain K-23723 Faucet cleaner



Codes/Standards ASME A112.18.2/CSA B125.2

# KOHLER<sup>®</sup> Faucet Lifetime Limited Warranty

See website for detailed warranty information.

## **Available Colors/Finishes**

Color tiles intended for reference only.



# KOHLER, Faucets

# Clearflo Retrofit Toe-tap Conversion Kit K-7142





**Overflow Cover** 

Toe-Tap

### **Technical Information**

All product dimensions are nominal.

#### Notes

Install this product according to the installation instructions.

IMPORTANT! This installation should be performed by a qualified plumber. IMPORTANT! Provide access to the back of the bath. Removing the existing overflow cover may effect the seal. Inspect the back of the bath for leaks after completing this retrofit installation.