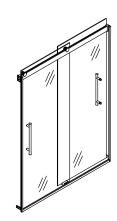

## **Levity® Plus**

Frameless sliding shower door K-702423-L

#### **Features**

- Frameless design emphasizes glass and creates a sleek, minimalist look.
- Innovative roller design with stainless steel bearings simplifies installation and provides out-of-plumb adjustability while glass is installed.
- 17" (432 mm) vertical handles with 1/4" (6 mm) inside knob for easy opening and closing.
- Cushioned center guide provides smooth, quiet sliding action.
- CleanCoat®+ glass coating creates a hydrophobic barrier that repels water, soap scum, and residue, saving time and protecting shower doors 10 times longer than original CleanCoat. (Based on 2021 internal wear/abrasion testing using a microfiber cloth.)
- Smooth, easy-to-clean wall jambs.

#### Material

- Frameless, 5/16" (8mm) thick Crystal Clear tempered glass.
- Tempered glass ensures maximum safety and durability.
- Anodized aluminum prevents rust and corrosion.