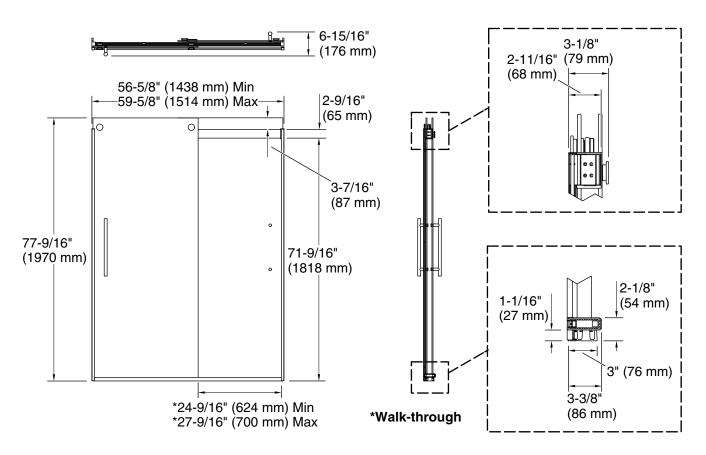

#### Installation

- Fits opening widths 56-5/8" 59-5/8" (1438 –1514 mm).
- 77-9/16" (1970 mm) high, with 71-9/16" (1818 mm) minimum head clearance.
- 3" (76.2 mm) width adjustment.
- Out-of-plumb adjustability simplifies installation.
- For residential use only.
- Not for use in hospitality.

#### **Technical Information**

All product dimensions are nominal.

Installation type: For shower base installation

Opening Width - 56-5/8" (1438 mm)

Min:

Opening Width - 59-5/8" (1514 mm)

Max:

Walk-through - Min: 24-9/16" (624 mm) Walk-through - Max: 27-9/16" (700 mm)

Base-To-Wall 1/2" (13 mm)

Radius - Max:

Glass thickness: 5/16" (8 mm)
Glass coating: CleanCoat+