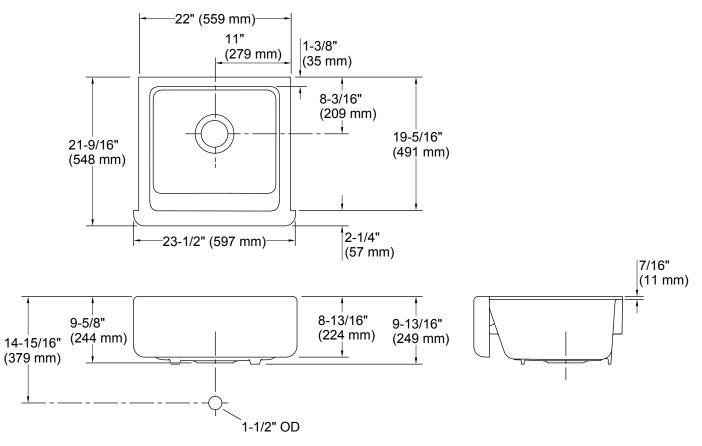

# **Technical Information**

| All product dimensions are nominal. |                                                                                                               |  |  |
|-------------------------------------|---------------------------------------------------------------------------------------------------------------|--|--|
| Bowl configuration:                 | Single                                                                                                        |  |  |
| Installation:                       | Under-mount                                                                                                   |  |  |
| Min. base cabinet<br>width:         | 24" (610 mm)                                                                                                  |  |  |
| Bowl area (Only):                   | Length: 18-13/16" (477 mm)<br>Width: 18-1/16" (459 mm)<br>Bowl depth: 9" (229 mm)<br>Water depth: 9" (229 mm) |  |  |
| Drain hole:                         | 3-5/8" (92 mm)                                                                                                |  |  |
| Template:                           | 1247417, required, included 1239229-7, required, included                                                     |  |  |