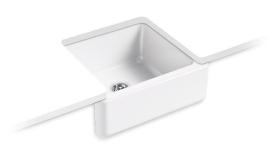

# 24" Single Bowl Sink with Tall Apron K-5665

# Whitehaven®

24" Single Bowl Sink with Tall Apron K-5665

### Features

- Fits minimum 24-inch apron sink base cabinet.
- Single bowl.
- 9-inch depth.
- Self-Trimming apron overlaps the cabinet face for easy installation and beautiful results.
- No faucet holes.
- Center drain.
- Includes cutout templates.