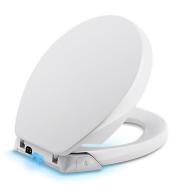

## **Purefresh®**

Round-Front Toilet Seat K-5589

#### **Features**

- Neutralizes odors continuously for up to 6 months (replaceable carbon filter).
- Integrated freshener fills air with a light, subtle scent for up to 1 month (replaceable scent pack).
- Programmable 8-hour dual LED nightlight offers both guide and task lighting, no matter if the lid is up or down.
- Light intensity designed to provide enough light to see the toilet without disrupting nighttime vision.
- Battery-operated no electrical cords required.
- Up to 6 months of battery life\* (uses 2 D batteries, not included).
- Quiet-Close<sup>™</sup> lid closes slowly and quietly without slamming.
- Grip-Tight bumpers hold seat firmly in place.
- Quick-Release<sup>™</sup> hinges allow seat to be unlatched from toilet for easy removal and convenient cleaning; no tools required.
- Quick-Attach® hardware for fast and secure installation.
- Overhanging lid conceals the seat ring for a clean look.
- Smart-hold hinge keeps seat ring positioned slightly forward when lifted, preventing the seat from closing unexpectedly.
- Includes carbon filter and assortment scent pack.