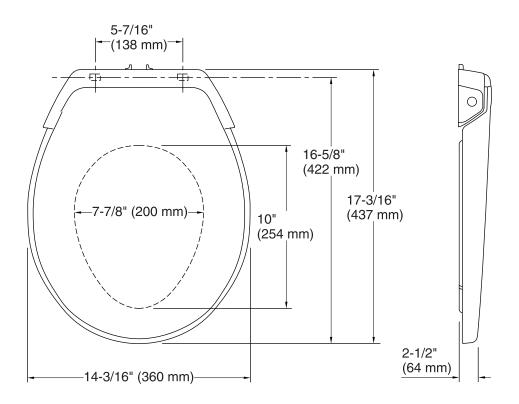

## **Technical Information**

All product dimensions are nominal.

Seat shape type: Round-front

Seat front type: Closed-front

Seat-mounting holes: 5-7/16" (137 mm)