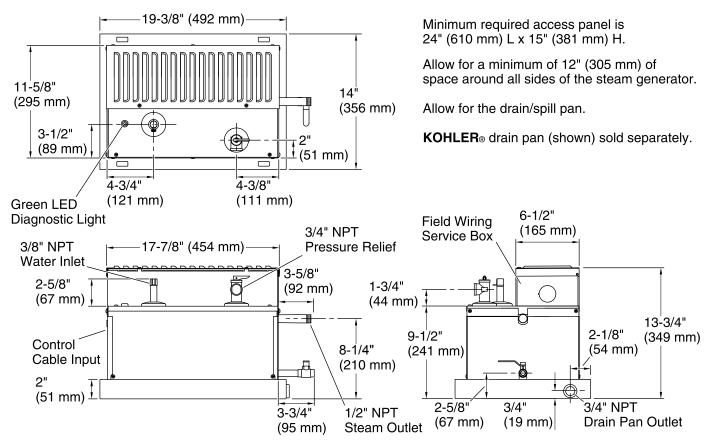

## Notes

Install this product according to the installation guide.

Steam room volume for this generator is 1000 cubic feet (28.3 cubic meters).

For optimum performance, the steam generator must be installed within 25 ft (7.62 m) of the steam head.

Maximum inlet pressure is not to exceed 70 psi (483 kPa).