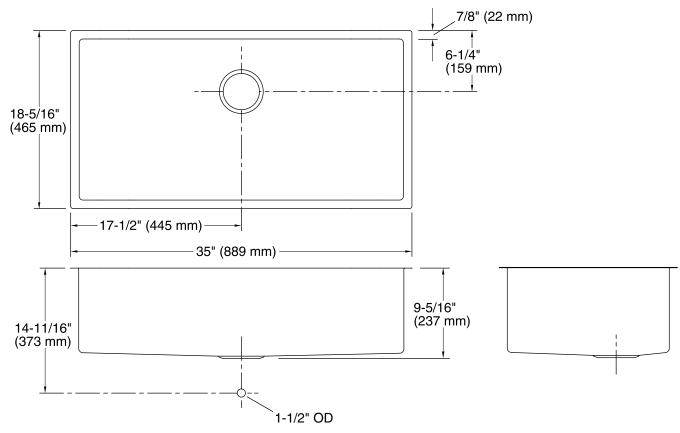

#### **Technical Information**

| All product dimensions are nominal. |                                                                                                             |
|-------------------------------------|-------------------------------------------------------------------------------------------------------------|
| Bowl configuration:                 | Single                                                                                                      |
| Installation:                       | Under-mount                                                                                                 |
| Min. base cabinet<br>width:         | 39" (991 mm)                                                                                                |
| Bowl area (Only):                   | Length: 33-1/4" (845 mm)<br>Width: 16-9/16" (420 mm)<br>Bowl depth: 9" (229 mm)<br>Water depth: 9" (229 mm) |
| Drain hole:<br>Template:            | 3-3/4" (94 mm)<br>1220867-7, required, included                                                             |