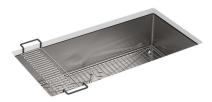

### Strive® under-mount kitchen sink K-5283

#### Features

- Minimum base cabinet width: 36"–39" (36" may require cabinet modifications).
- Extra-large single bowl.
- 9" depth.
- No faucet holes.
- The increased dimensions of this sink maximize the basin space in a 36" base cabinet.
- Rear drain increases workspace in the sink and allows for more storage space underneath the sink.
- SilentShield<sup>®</sup> sound-absorption technology offers quieter performance.
- Includes K-6429 dishcloth bar/utility shelf and K-5411 bottom sink rack.
- Includes installation hardware.
- Rounded 10mm corners are easy to clean.

#### **Recommended Products/Accessories**

K-6667 Wood Cutting Board K-8801 Sink Strainer (Qty 2) K-6377 Sponge Caddy K-6378 Kitchen Brush Caddy K-6379 Kitchen Squeegee K-6382 Disinfecting Wipes Dispenser K-6383 Soap Dispenser K-8618 Paper Towel Holder K-8619 Flexible Kitchen Mat K-8624 Dish Scraper K-8799 Sink Strainer