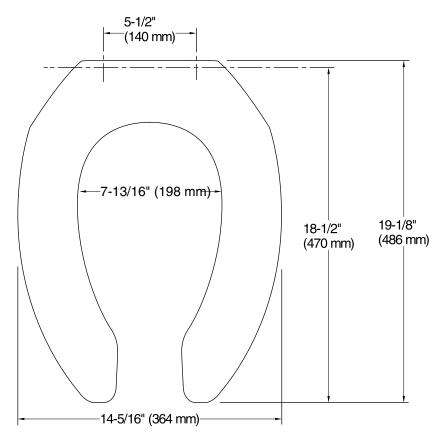

#### **Technical Information**

All product dimensions are nominal.Seat shape type:ElongatedSeat front type:Open-frontSeat hinge type:CheckSeat-mounting holes:5-1/2" (140 mm)