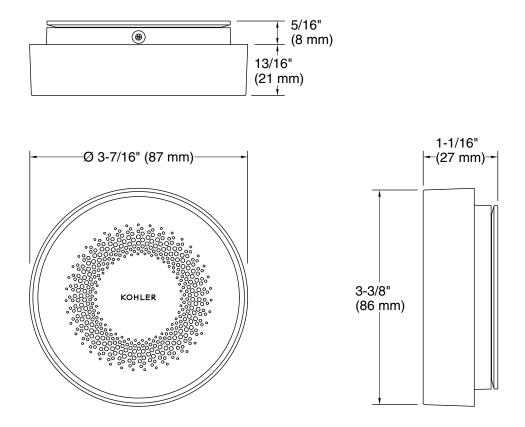

# **Technical Information**

All product dimensions are nominal.Material:PlasticHeight:48" (1219 mm)