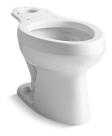

# **Wellworth®**

Toilet Bowl K-4303

### **Features**

- Elongated bowl offers added room and comfort.
- Seat not included.
- Combines with the K-4645 tank to create a complete K-3505 Wellworth toilet.
- Coordinates with other products in the Wellworth collection.

# **Technical Information**

All product dimensions are nominal.

Toilet type: Two-piece, Floor-mount

Waste Outlet: Floor
Bowl shape: Elongated
Trap passageway: 2-1/4" (57 mm)
Rough-in: 12" (305 mm)