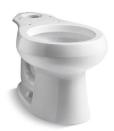

# Wellworth® Round-Front Bowl K-4197

#### **Features**

- Round-front bowl offers an ideal solution for smaller baths and powder rooms.
- Seat not included.
- Combines with the K-4468 tank to create a complete K-3977
   Wellworth toilet.
- Coordinates with other products in the Wellworth collection.