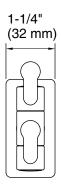

on hardware and template included

### **Recommended Products/Accessories**

K-35925 18" towel bar K-35926 24" towel bar

K-35928 Towel ring

K-35929 Pivoting toilet paper holder



### Codes/Standards

None Applicable

# KOHLER® Faucet Lifetime Limited Warranty

See website for detailed warranty information.

### **Available Colors/Finishes**

Color tiles intended for reference only.

| Color | Code | Description                    |
|-------|------|--------------------------------|
|       | CP   | Polished Chrome                |
|       | SN   | Vibrant® Polished Nickel       |
|       | BN   | Vibrant® Brushed Nickel        |
|       | BL   | Matte Black                    |
|       | 2MB  | Vibrant® Brushed Moderne Brass |





## Castia™ by Studio McGee

Double robe hook K-35927







### **Technical Information**

All product dimensions are nominal.

Material: Zinc, Plastic

### **Notes**

Install this product according to the installation instructions.

CAUTION: Risk of personal injury. Do not install these products in any area where they are likely to be used inadvertently as a grab bar or support bar. These products are not designed or intended for use as a grab bar or support bar.