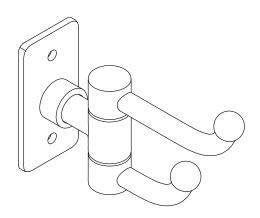

### Castia™ by Studio McGee

Double robe hook **K-35927** 

#### **Features**

- Designed in collaboration with Studio McGee
- Double robe hook provides convenient hanging storage of robes, towels, and other bath items
- Coordinates with other products in the Castia collection