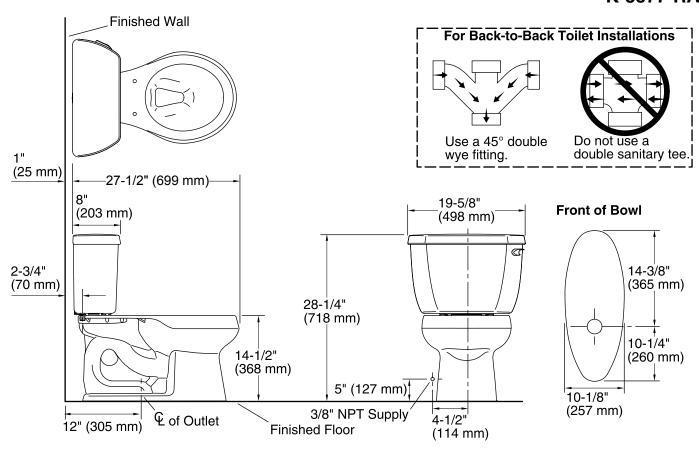

## **Technical Information**

All product dimensions are nominal.

Toilet type: Two-piece, Floor-mount

Waste Outlet: Floor

Bowl shape: Round-front
Flush type: Class Five®
Trap passageway: 2-1/8" (54 mm)

Water Consumption

Full: 1.28 gpf (4.8 lpf)

Water surface size: 10-1/2" x 7-3/4" (267 mm x 197 mm)

Rim to water surface: 5-1/4" (133 mm)
Rough-in: 12" (305 mm)
Seat-mounting holes: 5-1/2" (140 mm)

#### **Notes**

Install this product according to the installation instructions.

For back-to-back toilet installations: Use only a 45° double wye fitting.