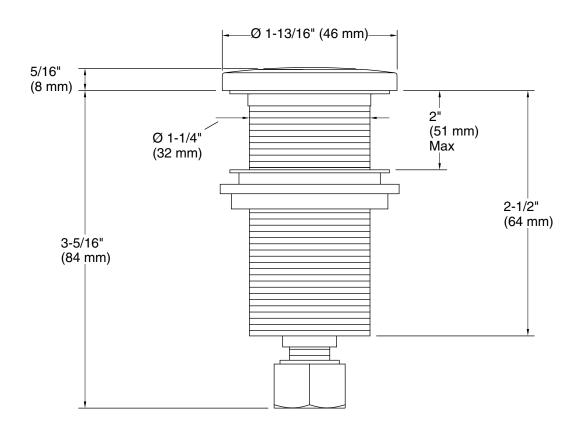

#### **Features**

- Air switch easily mounts to your sink or countertop
- Provides a decorative alternative to conventional wall-mount toggle switch
- Coordinates with contemporary-style faucets
- Includes button and 6' (1829 mm) air line

### Installation

Deck-mount

# **Technical Information**

All product dimensions are nominal.

Installation Type: Deck-mount

Material: Brass/Plastic